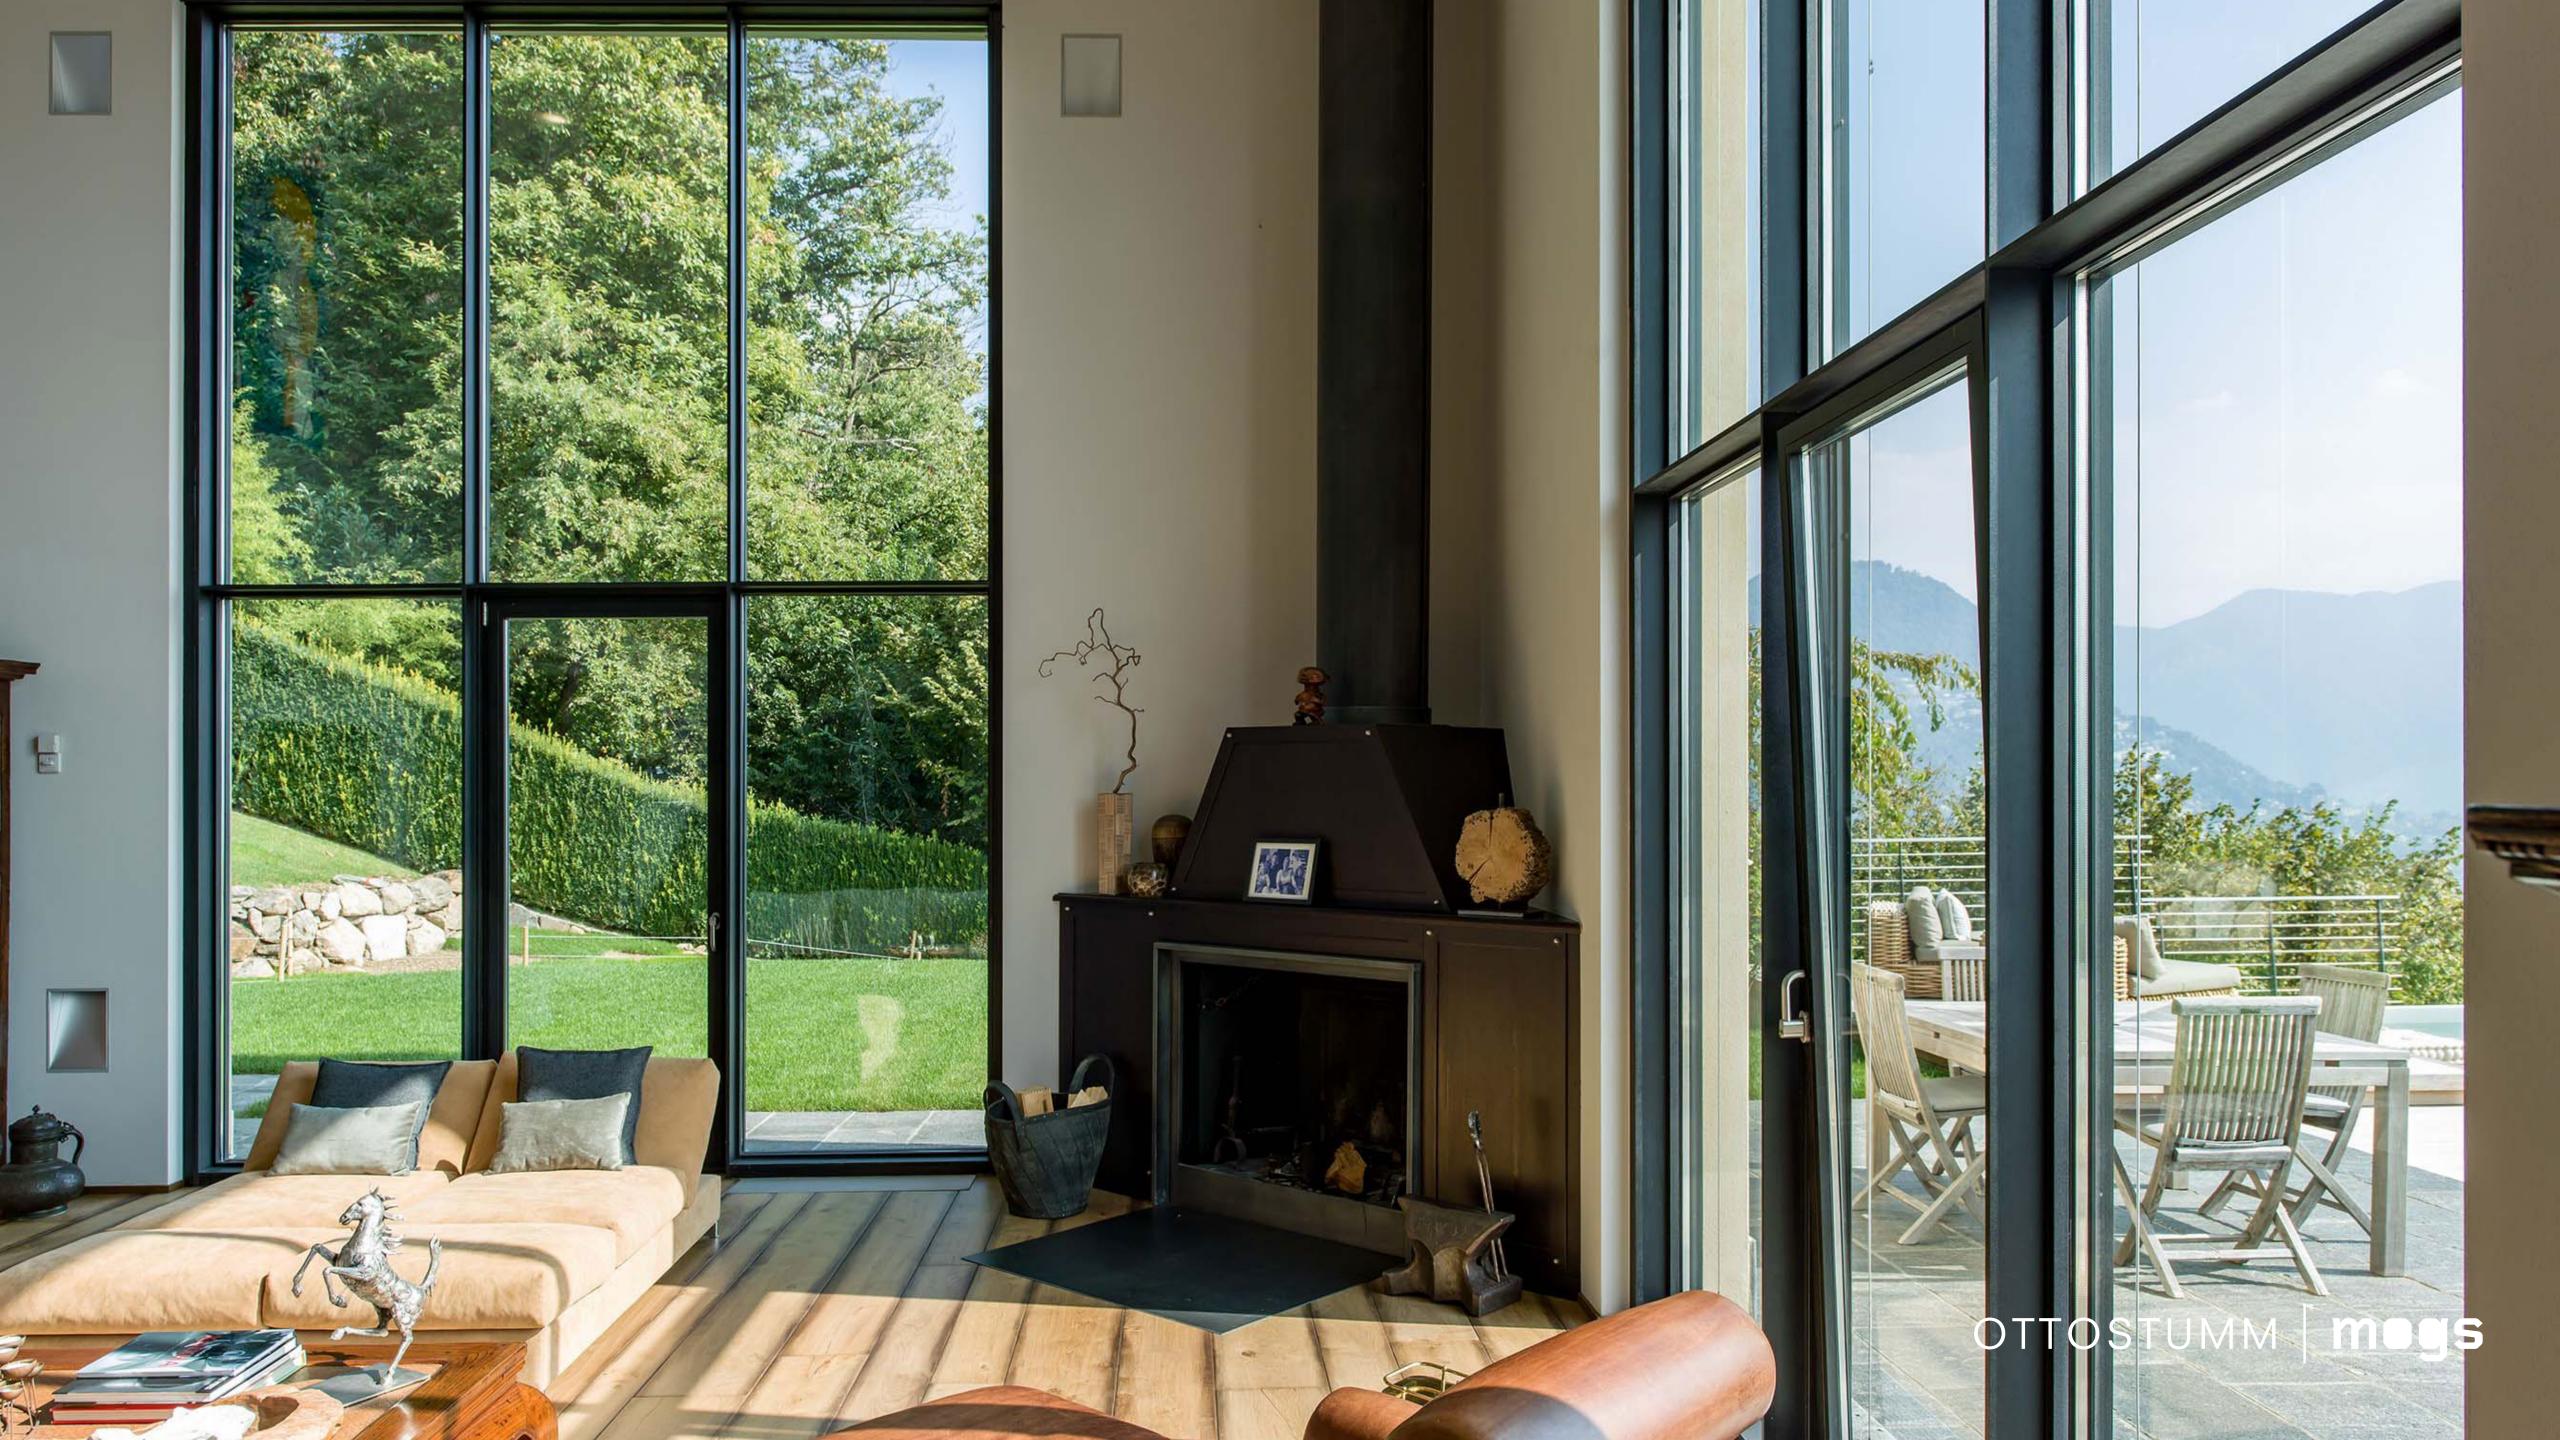

#### **T42 TB**

Laser welded steel

The FerroFinestra T42 TB thermal break system for façades and large openings exploits the qualities of steel and stainless steel: it allows large spans with slimmer structures, thanks to its high modulus of elasticity (3 times higher than aluminium) and the high moments of inertia of the solid steel profiles with thermal break. Unlike conventional façade systems, the T42 TB T-profiles integrate the thermal barrier directly into the profile, providing excellent thermal insulation with a reduced sightline of only 42 mm. Available in bright steel and stainless steel, the system allows any type of door or window to be integrated into the façade. The sharp-edged aesthetics make it ideal for restoration works as well as modern high-end projects.

#### FEATURES

- steel S235JR, stainless steel AISI 304, stainless steel AISI 316L
- laser welded profiles with integrated thermal barrier
- 3. external flange 6 mm thickness
- 4. external perimentral sealing system
- 5. profile depth compatible with high insulating glass
- 6. thermal barrier in fiberglass reinforced polyamide
- 7. wide choice of glazing beads, for different design of the window
- 8. depth 80, 100, 120, 140 mm

- 9. web thickness 10 mm
- 10. surface finishes in any customized or RAL colours, for a great planning freedom