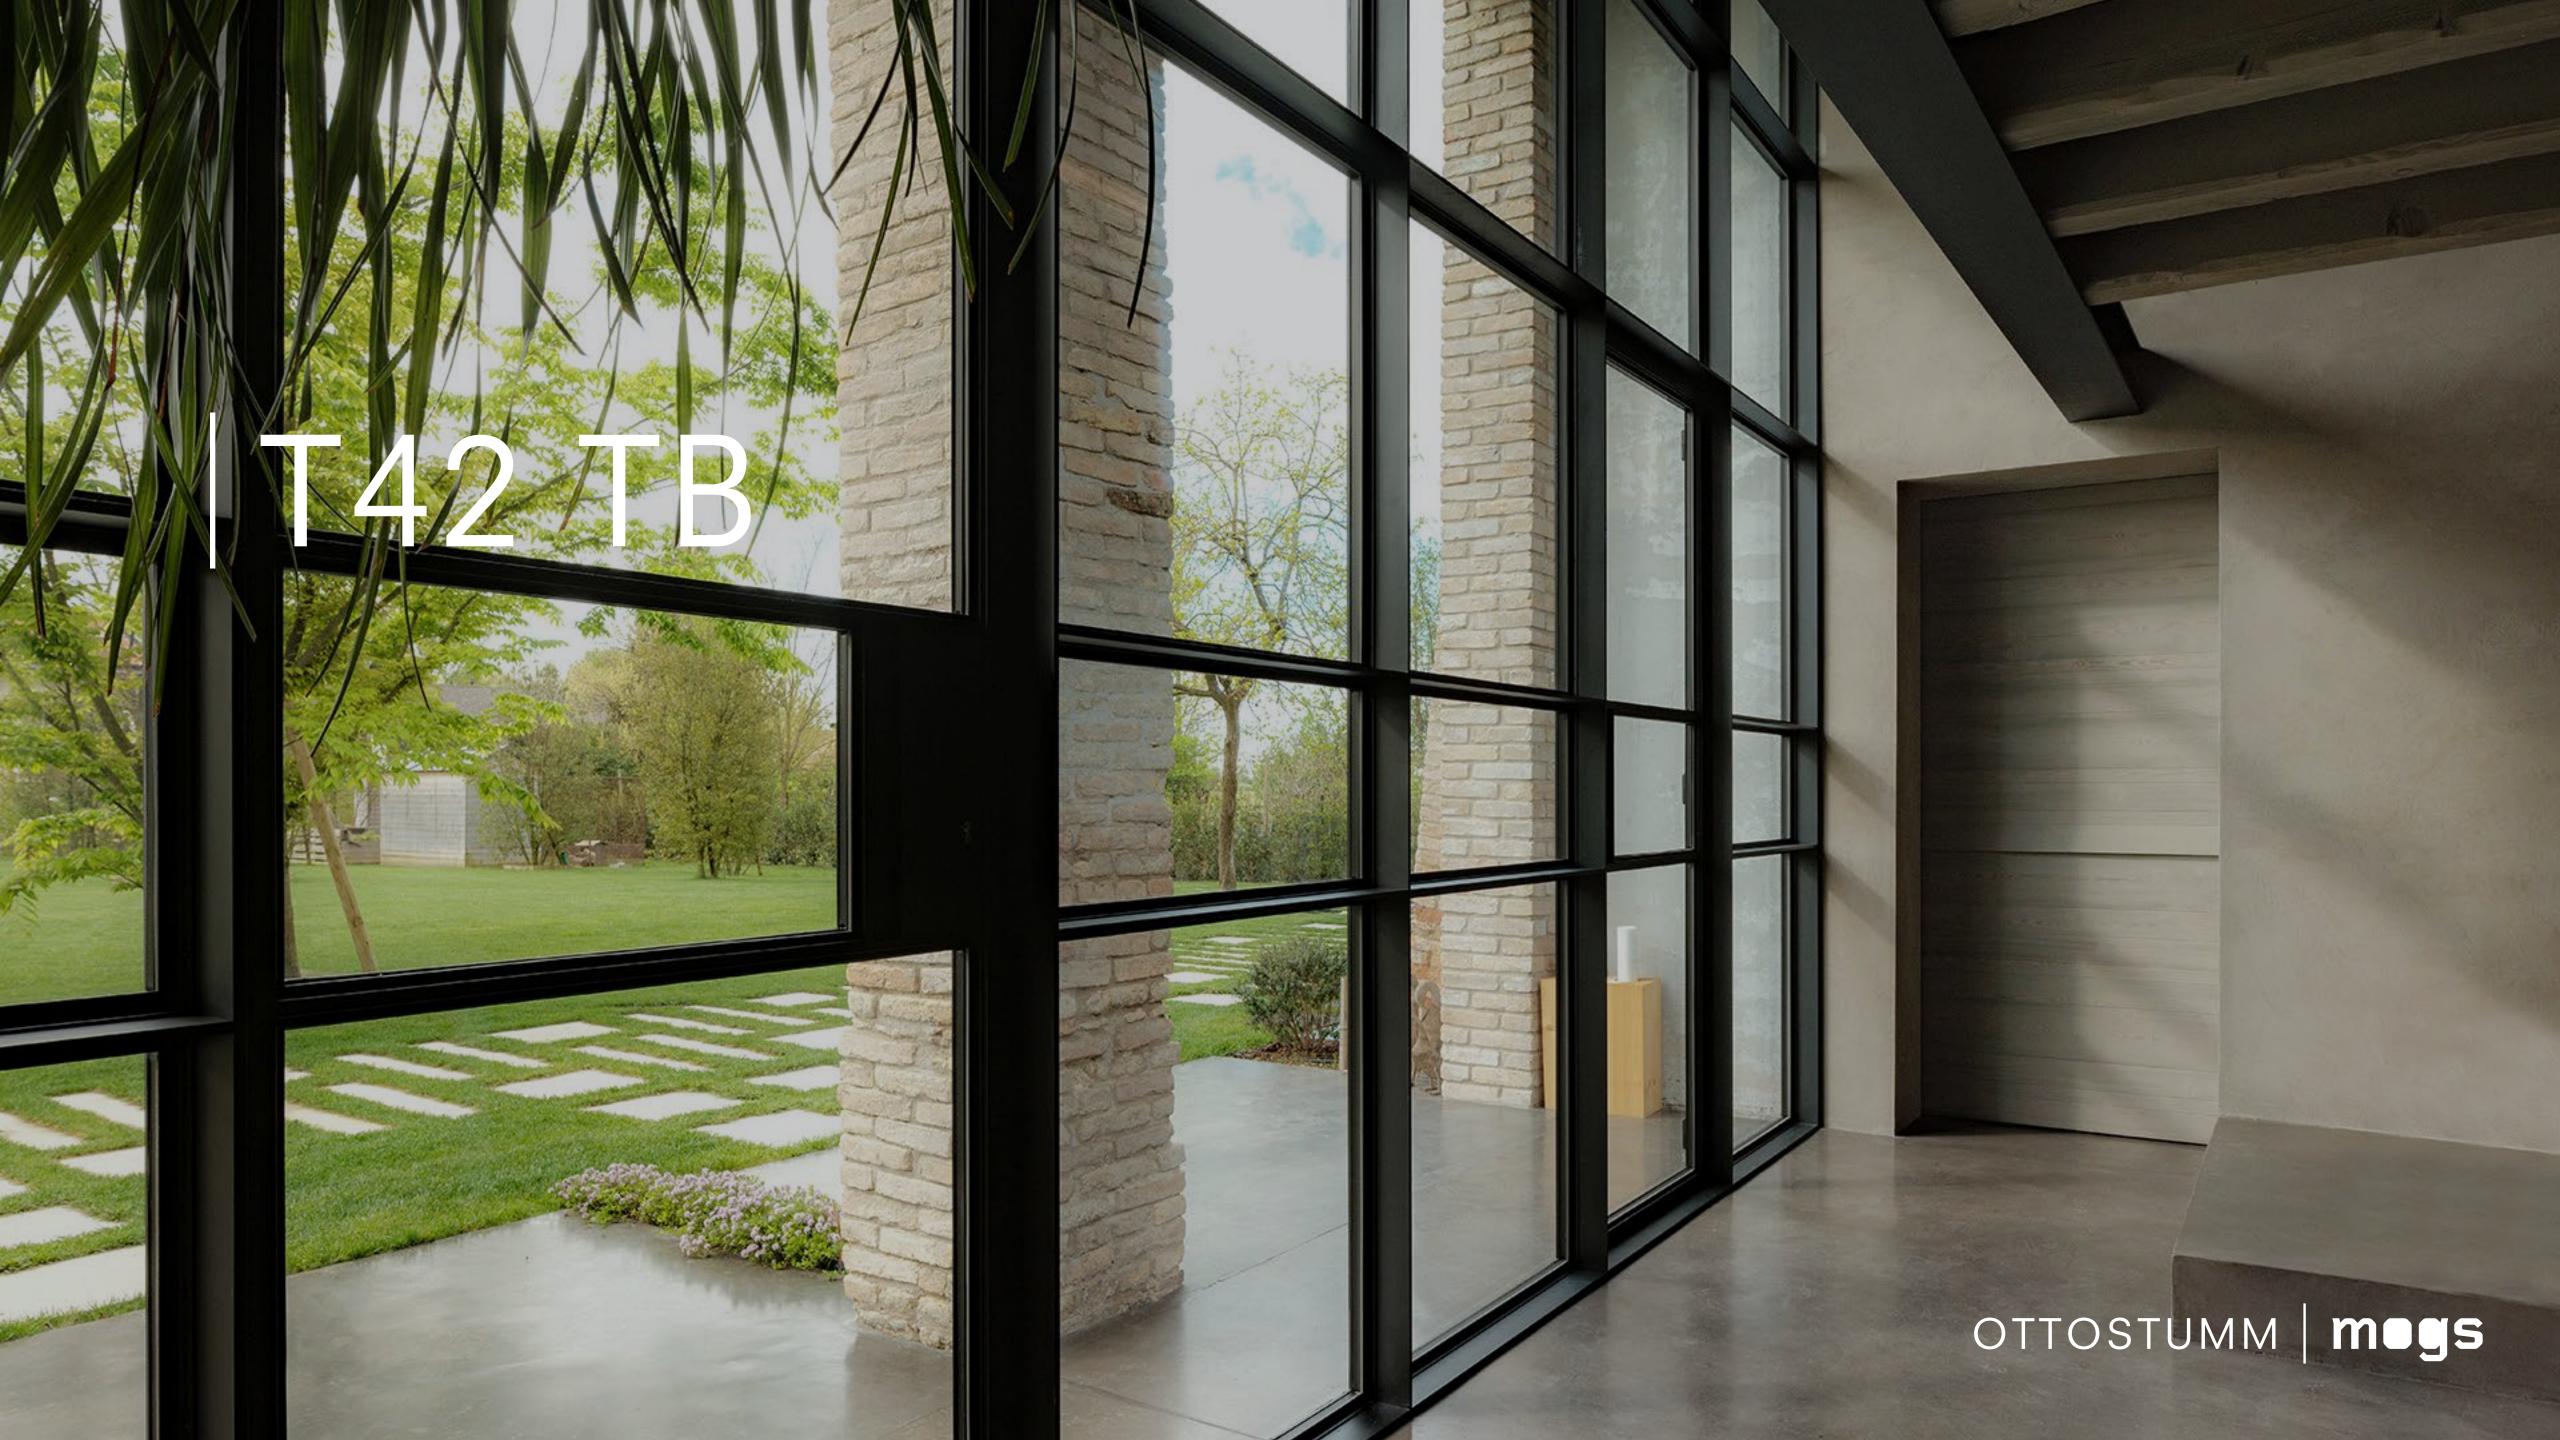

#### **T42 TB**

Laser welded steel

The FerroFinestra T42 TB thermal break system for façades and large openings exploits the qualities of steel and stainless steel: it allows large spans with slimmer structures, thanks to its high modulus of elasticity (3 times higher than aluminium) and the high moments of inertia of the solid steel profiles with thermal break. Unlike conventional façade systems, the T42 TB T-profiles integrate the thermal barrier directly into the profile, providing excellent thermal insulation with a reduced sightline of only 42 mm. Available in bright steel and stainless steel, the system allows any type of door or window to be integrated into the façade. The sharp-edged aesthetics make it ideal for restoration works as well as modern high-end projects.