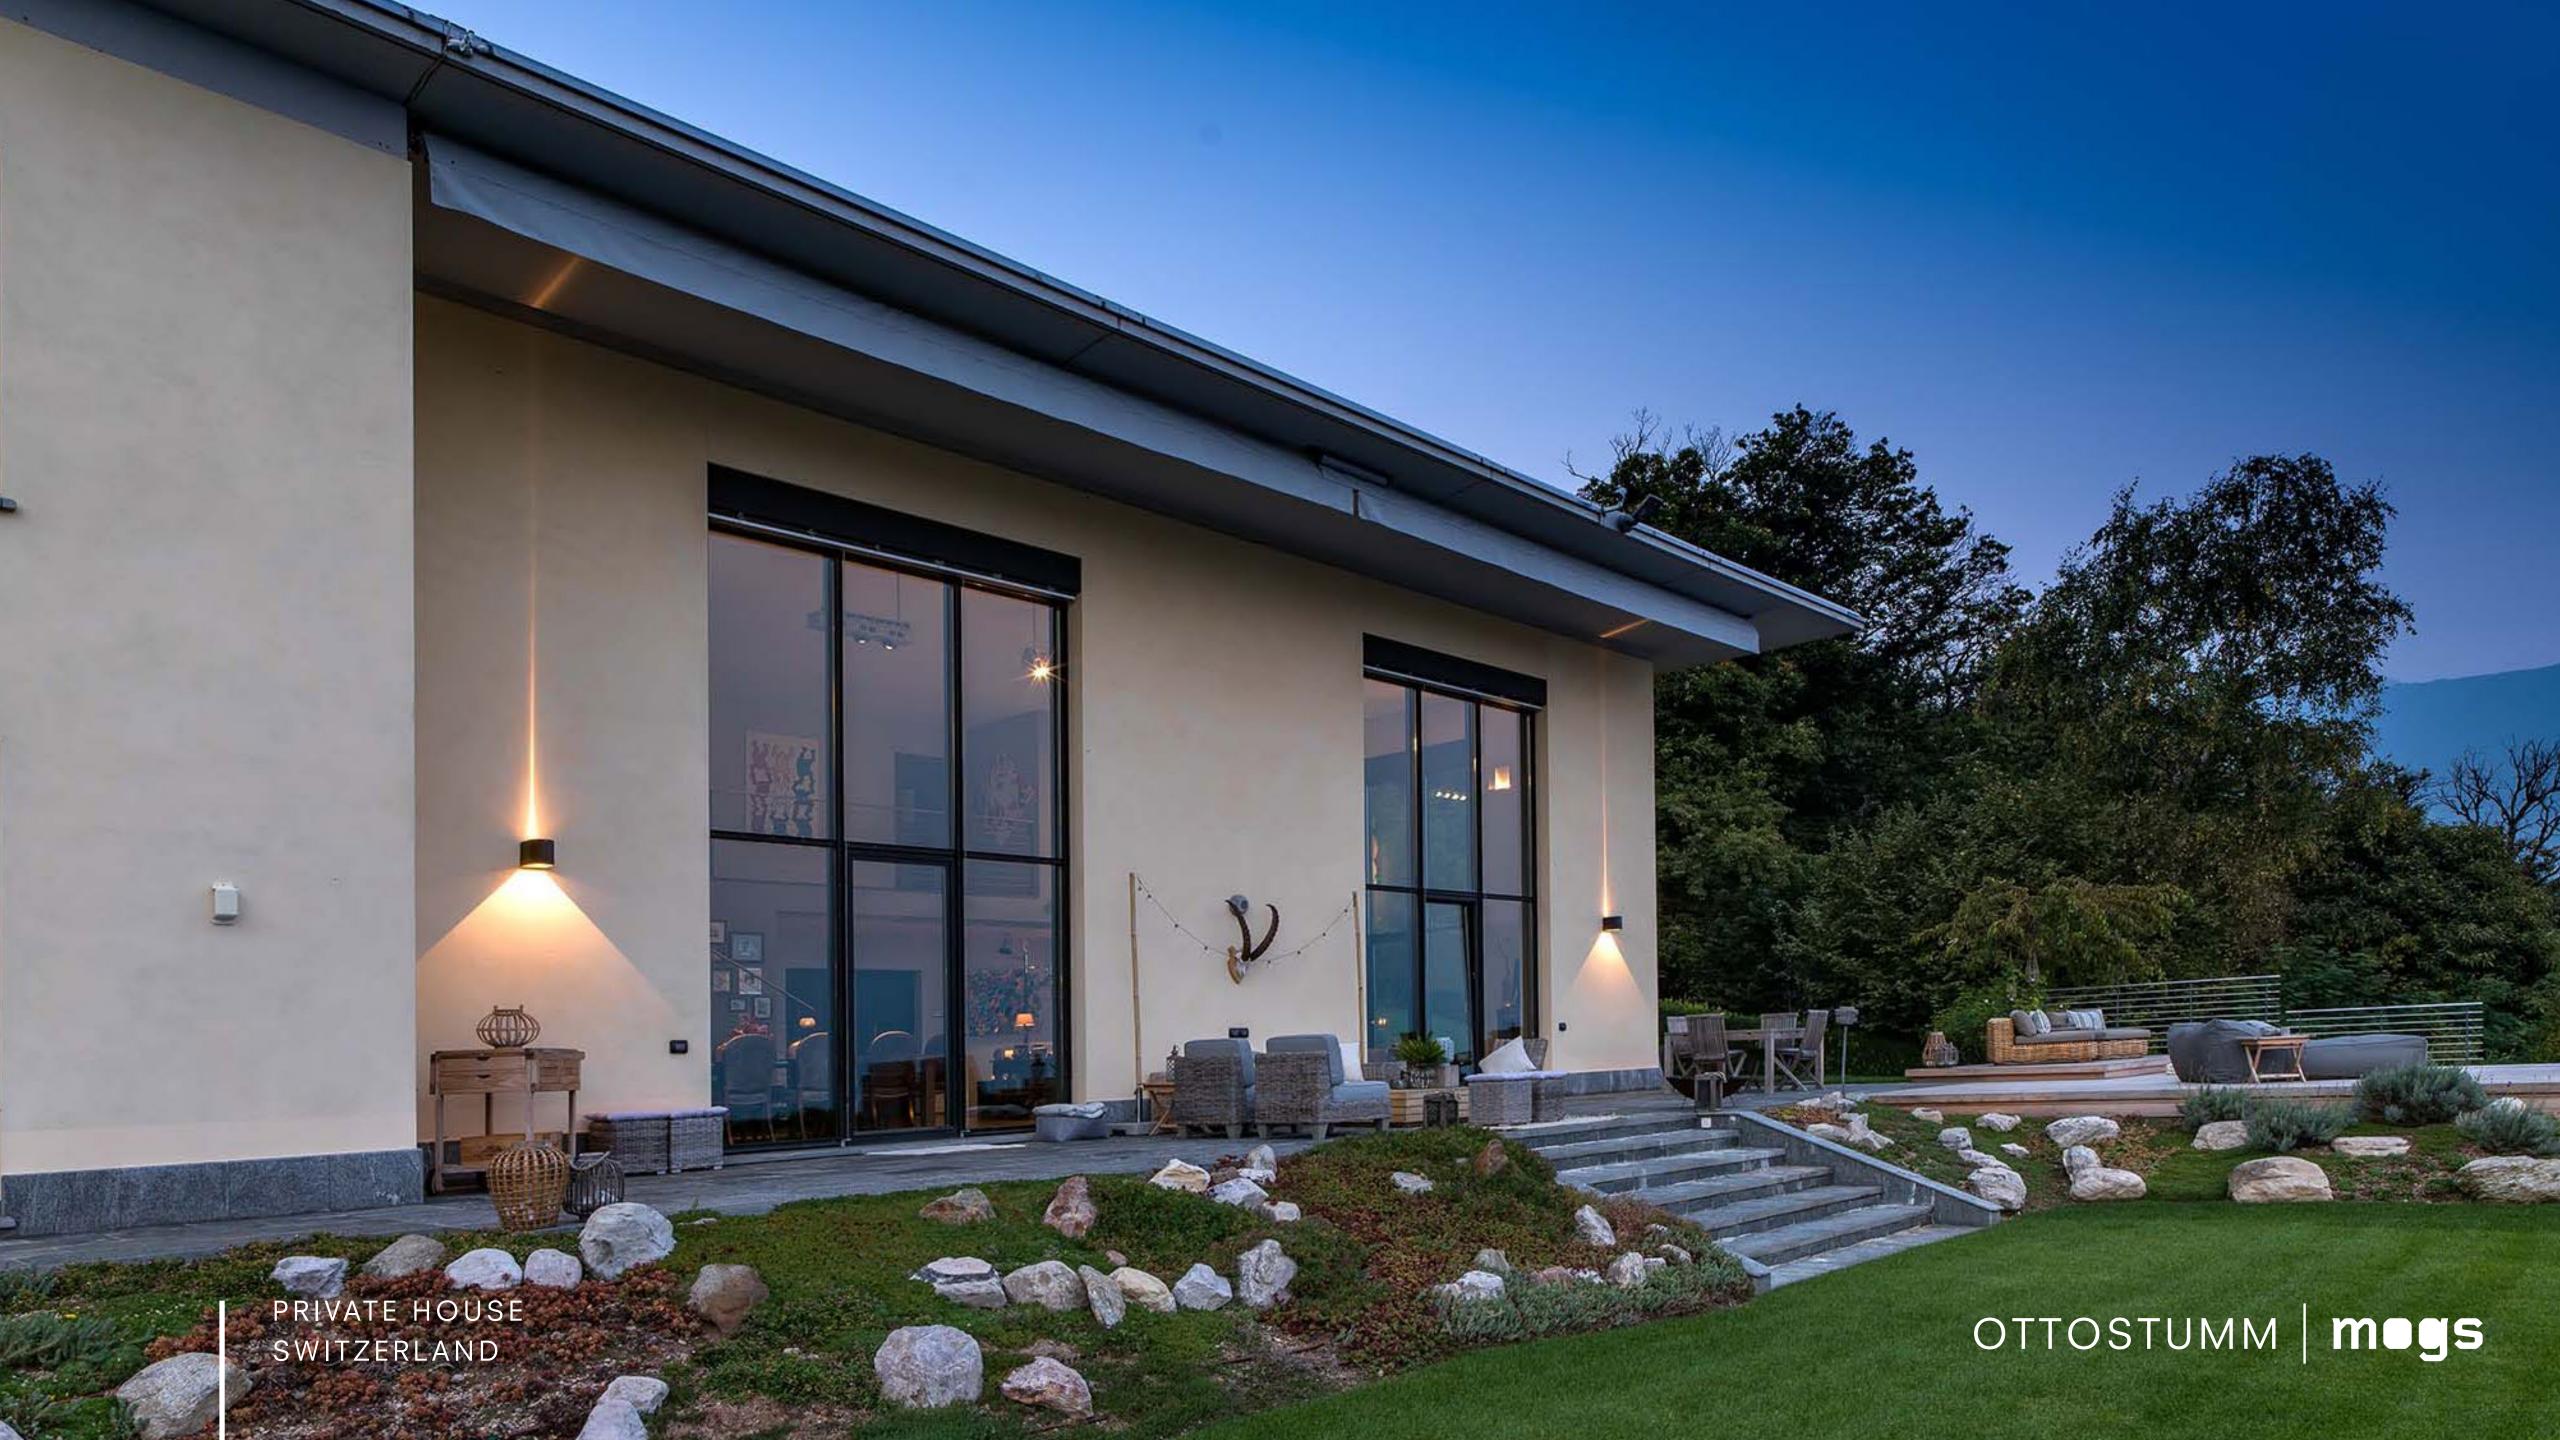

#### **T42 TB**

Laser welded steel

The FerroFinestra T42 TB thermal break system for façades and large openings exploits the qualities of steel and stainless steel: it allows large spans with slimmer structures, thanks to its high modulus of elasticity (3 times higher than aluminium) and the high moments of inertia of the solid steel profiles with thermal break. Unlike conventional façade systems, the T42 TB T-profiles integrate the thermal barrier directly into the profile, providing excellent thermal insulation with a reduced sightline of only 42 mm. Available in bright steel and stainless steel, the system allows any type of door or window to be integrated into the façade. The sharp-edged aesthetics make it ideal for restoration works as well as modern high-end projects.