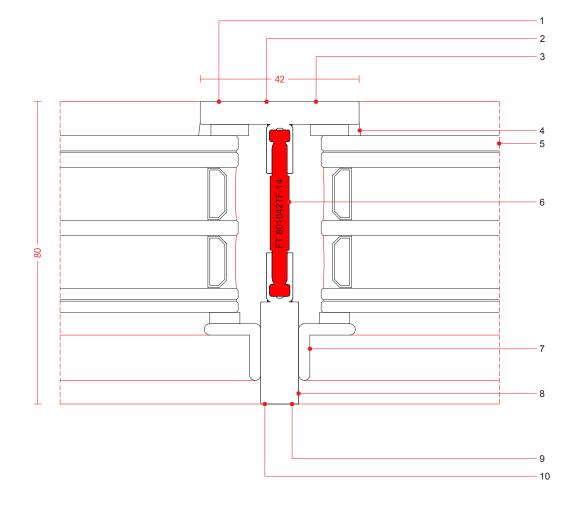

#### FEATURES

- steel S235JR, stainless steel AISI 304, stainless steel AISI 316L
- laser welded profiles with integrated thermal barrier
- 3. external flange 6 mm thickness
- 4. external perimentral sealing system
- 5. profile depth compatible with high insulating glass
- 6. thermal barrier in fiberglass reinforced polyamide
- 7. wide choice of glazing beads, for different design of the window
- 8. depth 80, 100, 120, 140 mm

- 9. web thickness 10 mm
- 10. surface finishes in any customized or RAL colours, for a great planning freedom