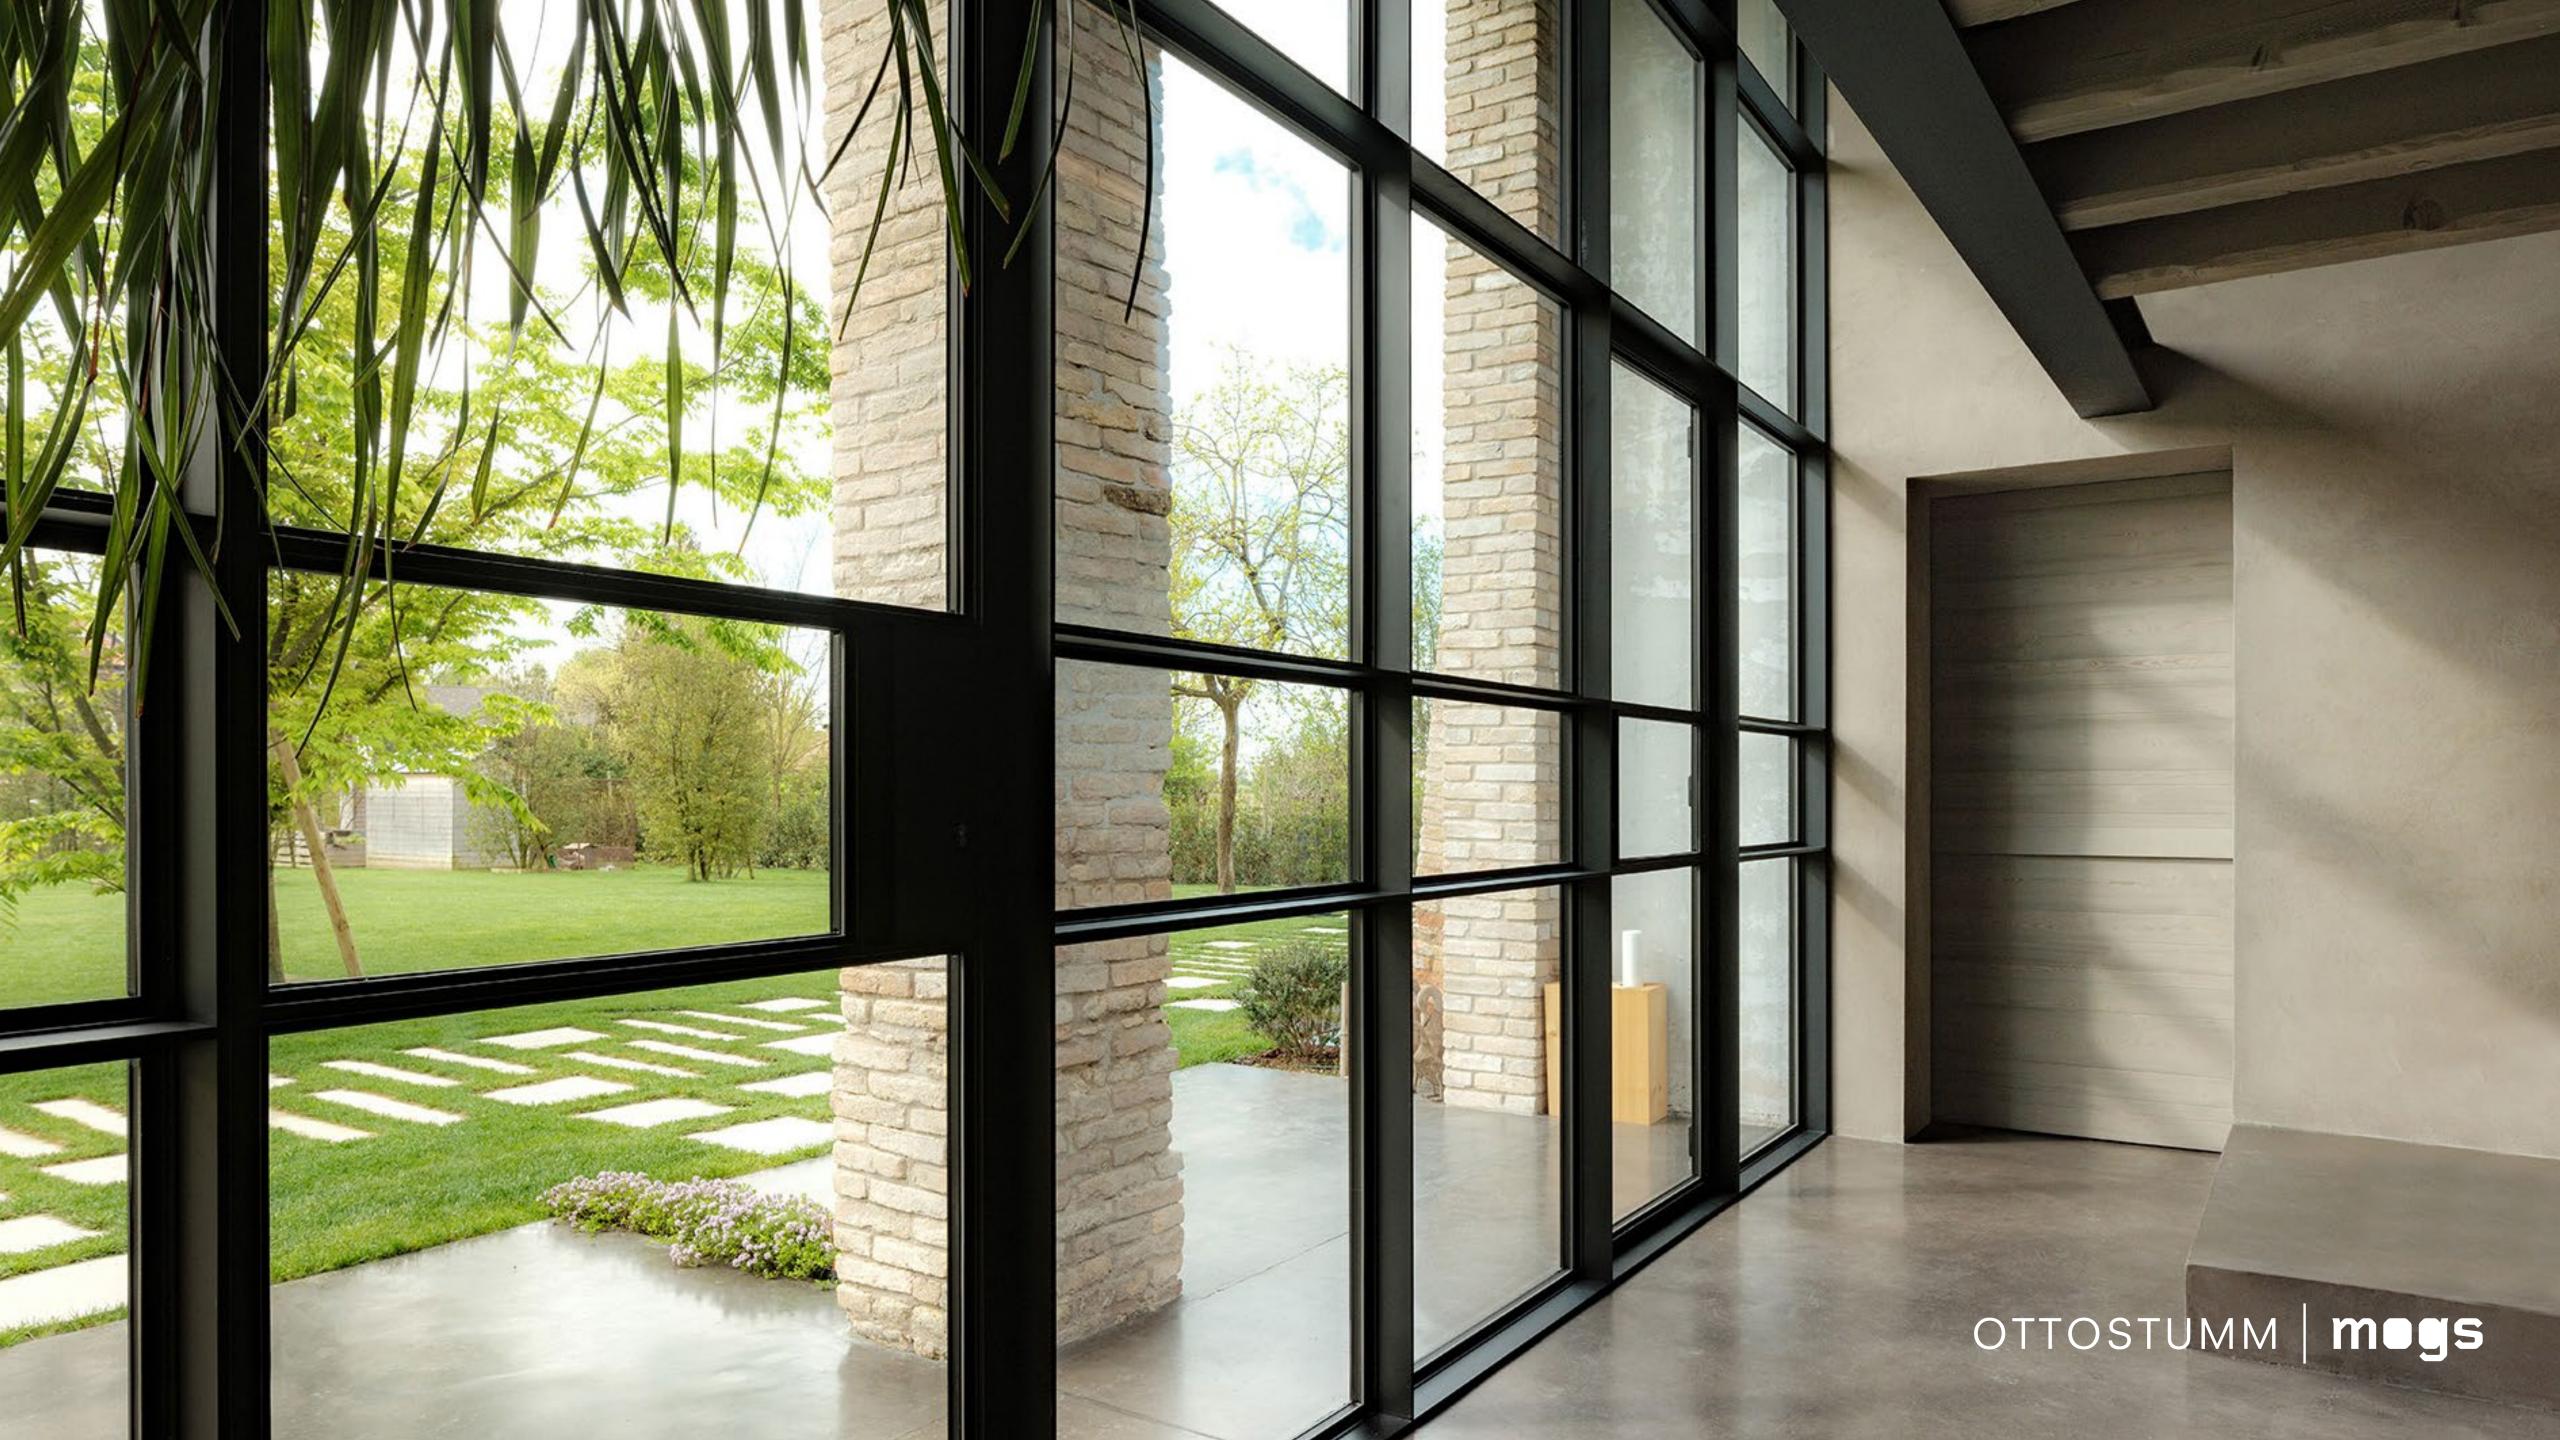

#### **T42 TB**

Laser welded steel

The FerroFinestra T42 TB thermal break system for façades and large openings exploits the qualities of steel and stainless steel: it allows large spans with slimmer structures, thanks to its high modulus of elasticity (3 times higher than aluminium) and the high moments of inertia of the solid steel profiles with thermal break. Unlike conventional façade systems, the T42 TB T-profiles integrate the thermal barrier directly into the profile, providing excellent thermal insulation with a reduced sightline of only 42 mm. Available in bright steel and stainless steel, the system allows any type of door or window to be integrated into the façade. The sharp-edged aesthetics make it ideal for restoration works as well as modern high-end projects.