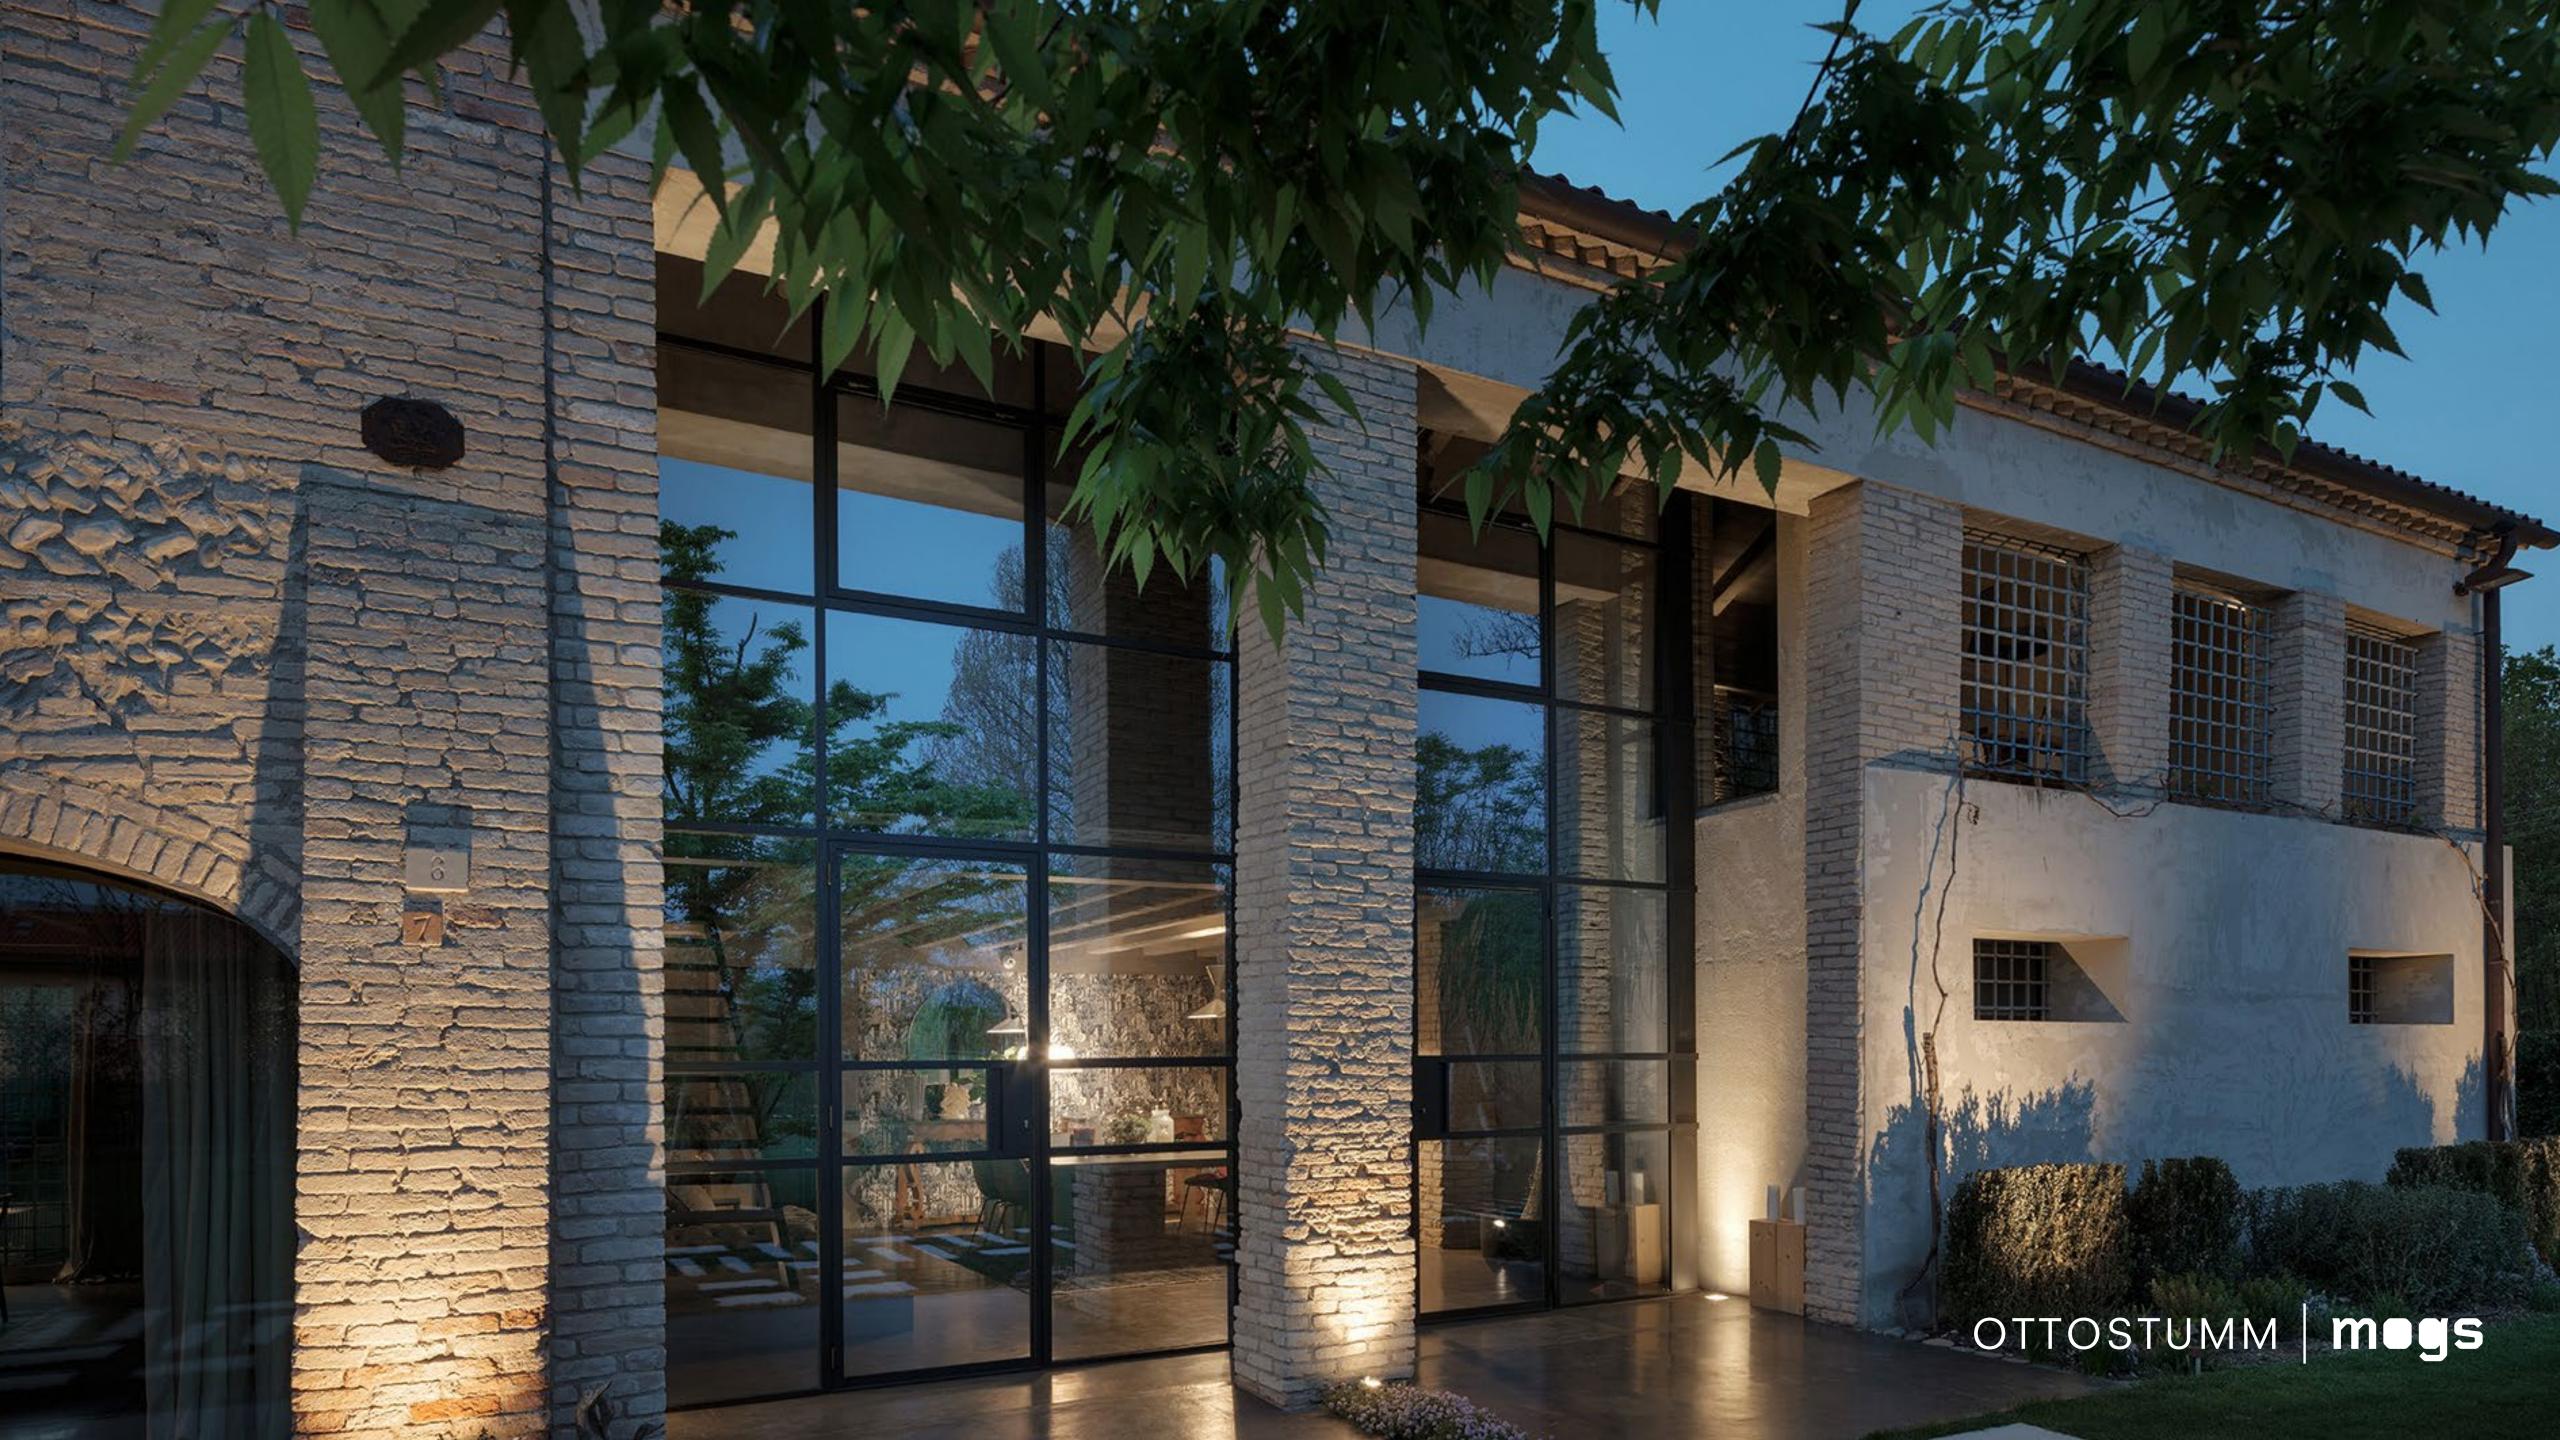

#### **T42 TB**

Laser welded steel

The FerroFinestra T42 TB thermal break system for façades and large openings exploits the qualities of steel and stainless steel: it allows large spans with slimmer structures, thanks to its high modulus of elasticity (3 times higher than aluminium) and the high moments of inertia of the solid steel profiles with thermal break. Unlike conventional façade systems, the T42 TB T-profiles integrate the thermal barrier directly into the profile, providing excellent thermal insulation with a reduced sightline of only 42 mm. Available in bright steel and stainless steel, the system allows any type of door or window to be integrated into the façade. The sharp-edged aesthetics make it ideal for restoration works as well as modern high-end projects.