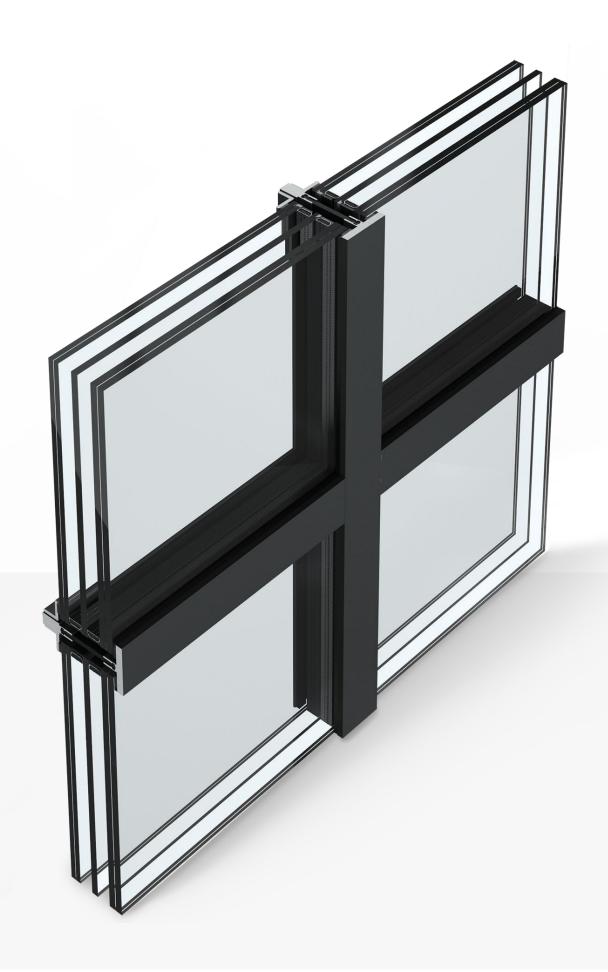

#### **T42 TB**

Laser welded steel

The FerroFinestra T42 TB thermal break system for façades and large openings exploits the qualities of steel and stainless steel: it allows large spans with slimmer structures, thanks to its high modulus of elasticity (3 times higher than aluminium) and the high moments of inertia of the solid steel profiles with thermal break. Unlike conventional façade systems, the T42 TB T-profiles integrate the thermal barrier directly into the profile, providing excellent thermal insulation with a reduced sightline of only 42 mm. Available in bright steel and stainless steel, the system allows any type of door or window to be integrated into the façade. The sharp-edged aesthetics make it ideal for restoration works as well as modern high-end projects.

#### FEATURES

- steel S235JR, stainless steel AISI 304, stainless steel AISI 316L
- laser welded profiles with integrated thermal barrier
- 3. external flange 6 mm thickness
- 4. external perimentral sealing system
- 5. profile depth compatible with high insulating glass
- 6. thermal barrier in fiberglass reinforced polyamide
- 7. wide choice of glazing beads, for different design of the window
- 8. depth 80, 100, 120, 140 mm