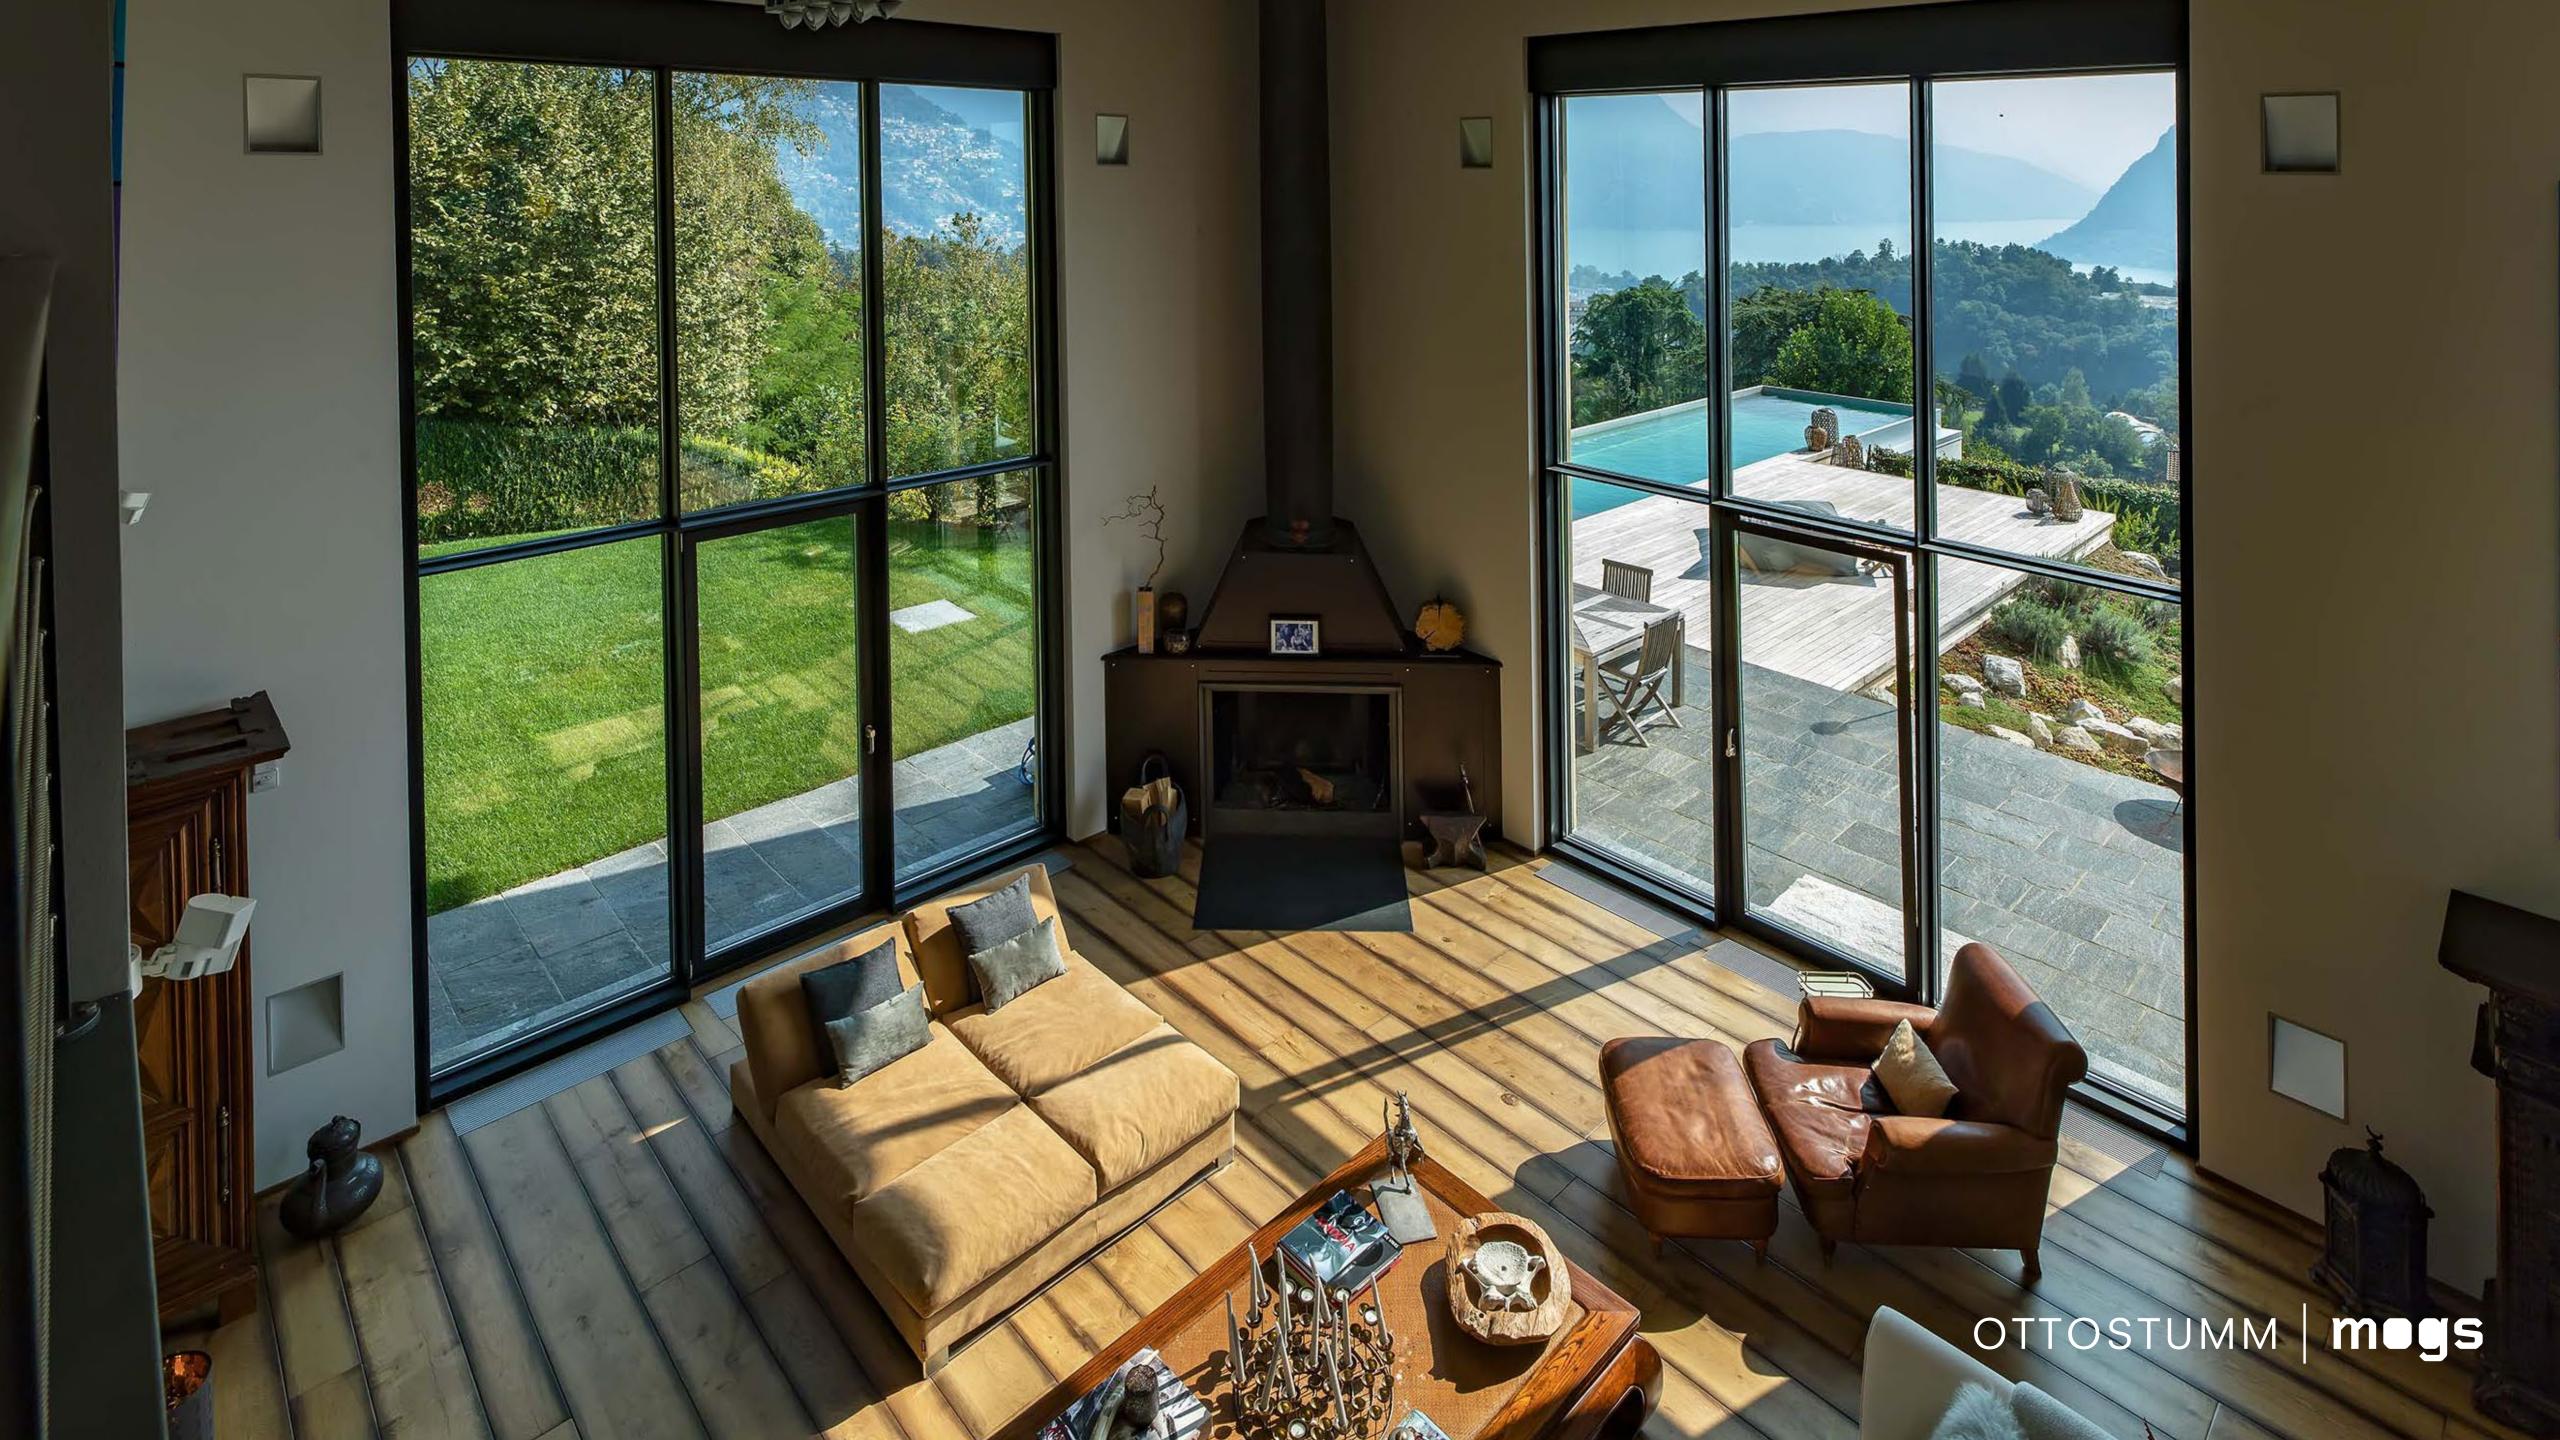

#### **T42 TB**

Laser welded steel

The FerroFinestra T42 TB thermal break system for façades and large openings exploits the qualities of steel and stainless steel: it allows large spans with slimmer structures, thanks to its high modulus of elasticity (3 times higher than aluminium) and the high moments of inertia of the solid steel profiles with thermal break. Unlike conventional façade systems, the T42 TB T-profiles integrate the thermal barrier directly into the profile, providing excellent thermal insulation with a reduced sightline of only 42 mm. Available in bright steel and stainless steel, the system allows any type of door or window to be integrated into the façade. The sharp-edged aesthetics make it ideal for restoration works as well as modern high-end projects.

#### FEATURES

- steel S235JR, stainless steel AISI 304, stainless steel AISI 316L
- laser welded profiles with integrated thermal barrier
- 3. external flange 6 mm thickness
- 4. external perimentral sealing system
- 5. profile depth compatible with high insulating glass
- 6. thermal barrier in fiberglass reinforced polyamide
- 7. wide choice of glazing beads, for different design of the window
- 8. depth 80, 100, 120, 140 mm

- 9. web thickness 10 mm
- 10. surface finishes in any customized or RAL colours, for a great planning freedom