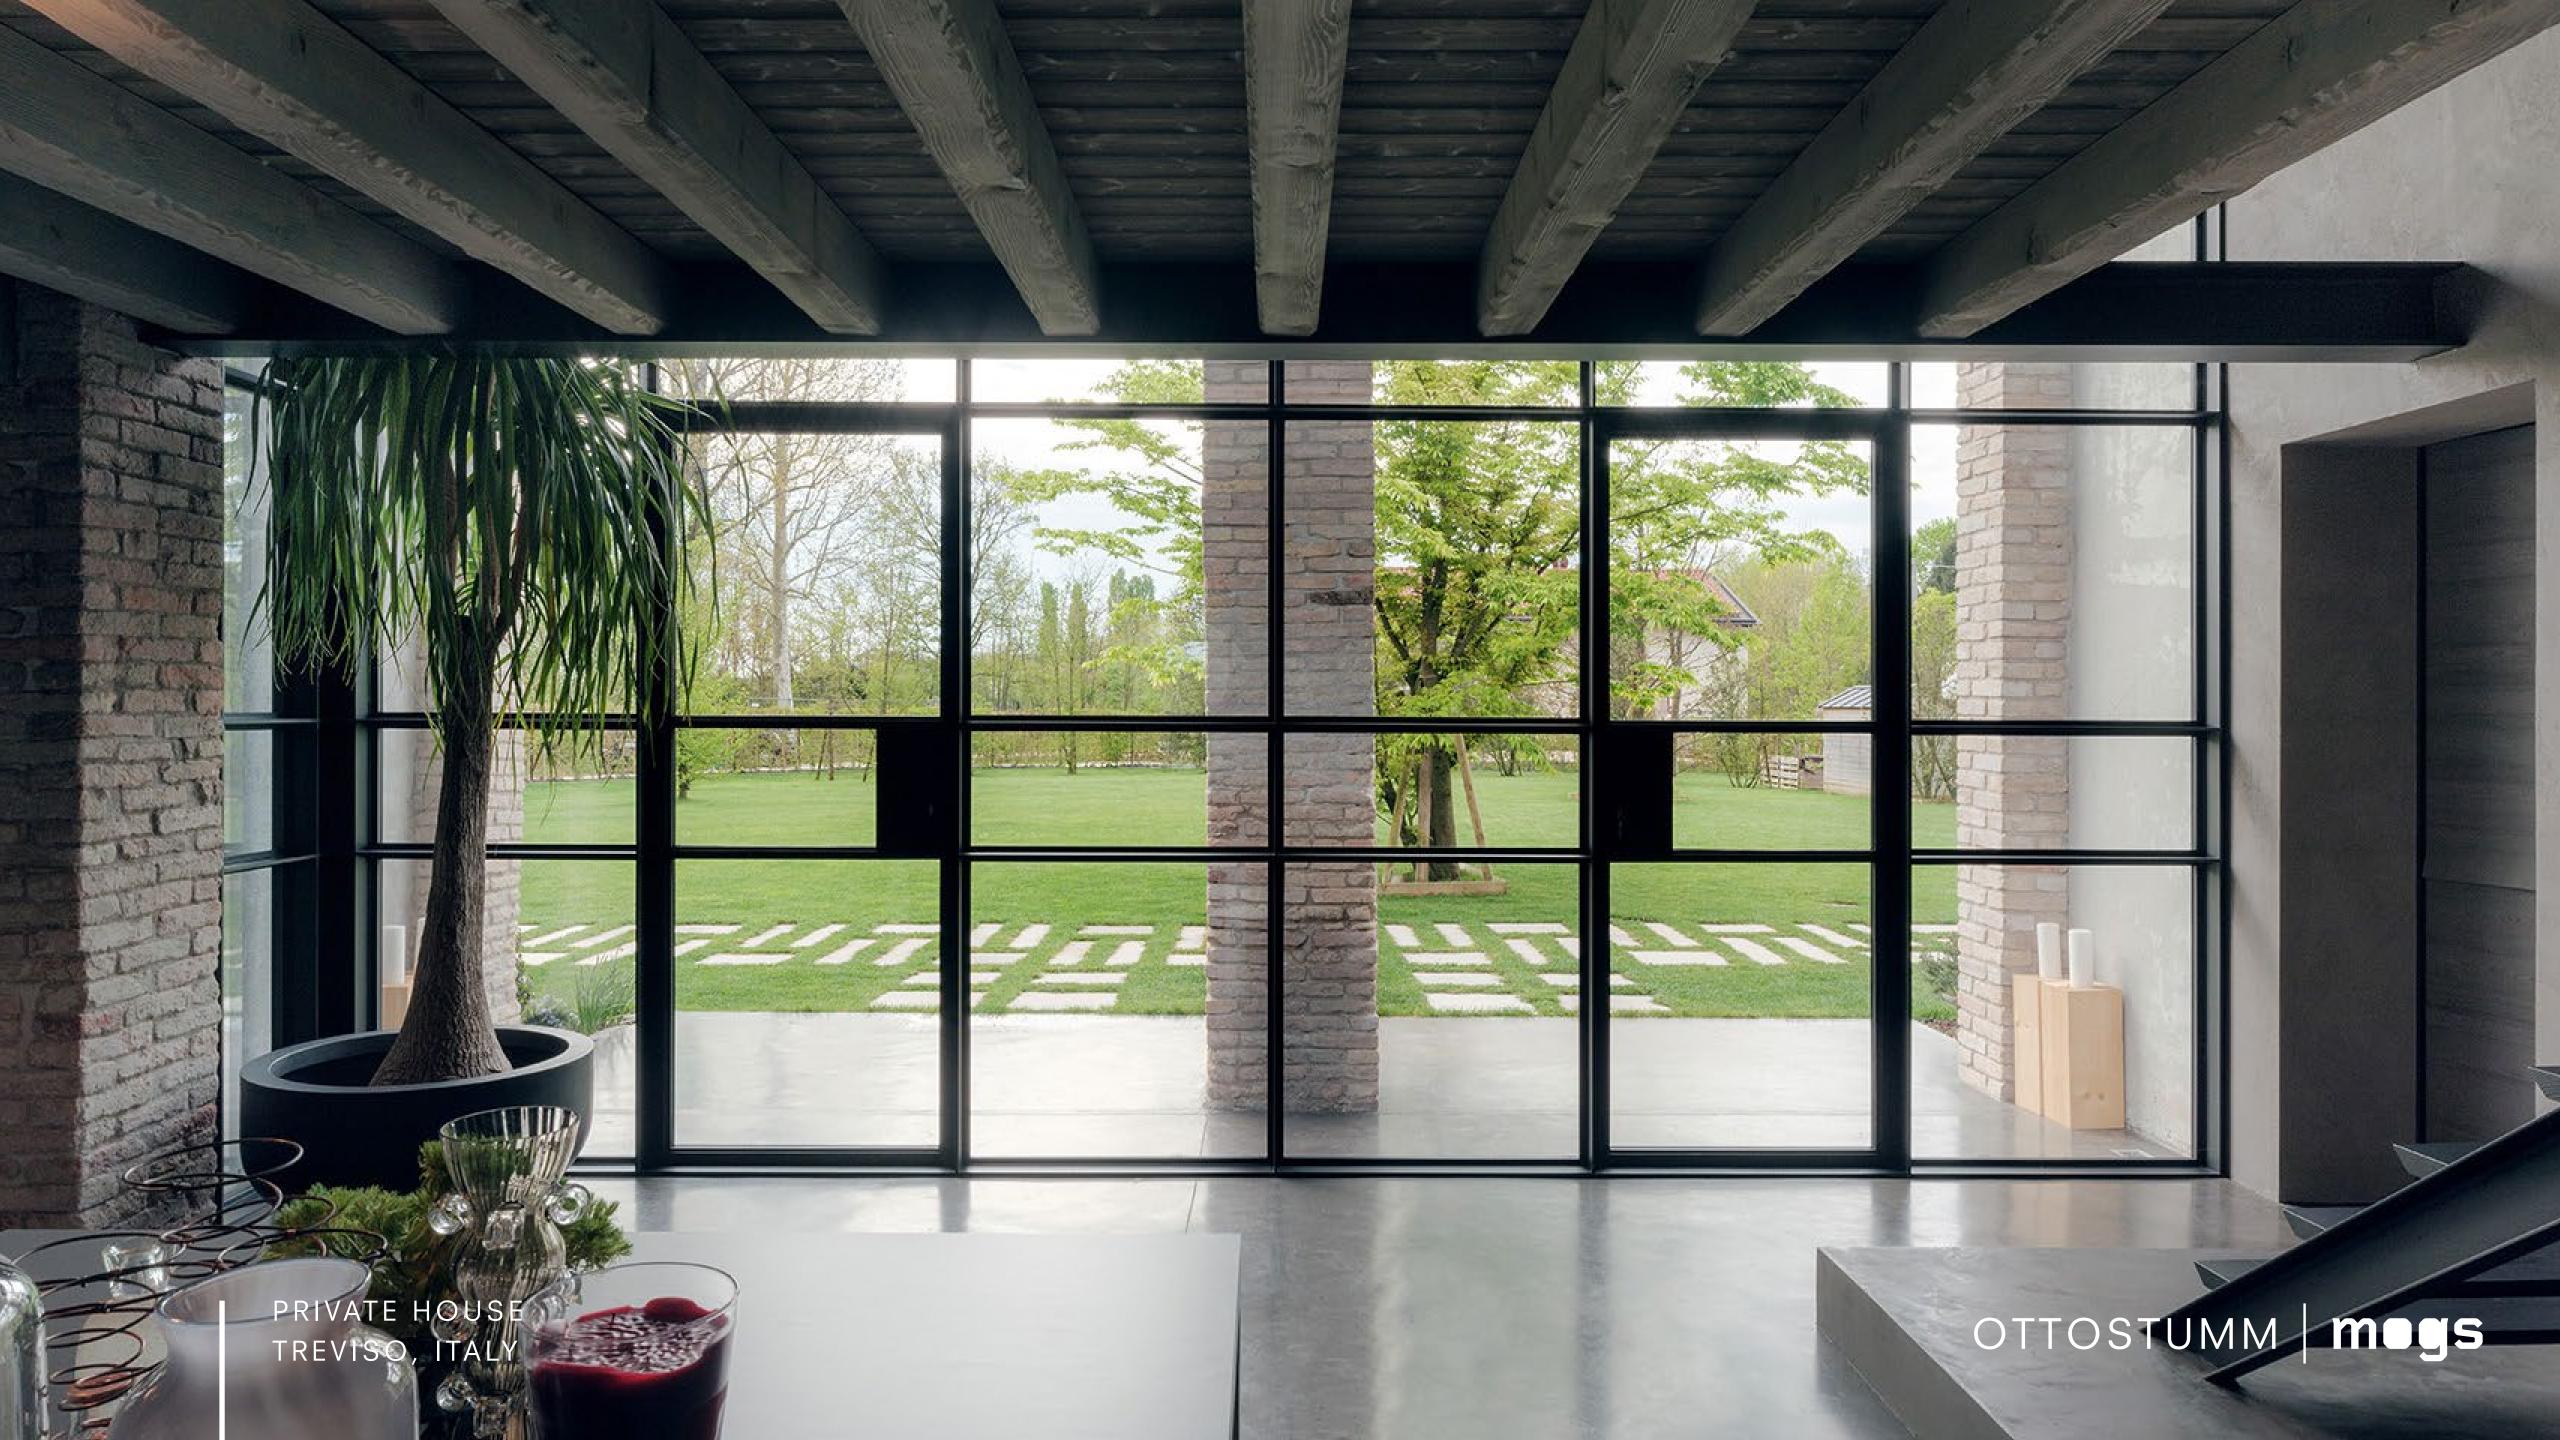

#### **T42 TB**

Laser welded steel

The FerroFinestra T42 TB thermal break system for façades and large openings exploits the qualities of steel and stainless steel: it allows large spans with slimmer structures, thanks to its high modulus of elasticity (3 times higher than aluminium) and the high moments of inertia of the solid steel profiles with thermal break. Unlike conventional façade systems, the T42 TB T-profiles integrate the thermal barrier directly into the profile, providing excellent thermal insulation with a reduced sightline of only 42 mm. Available in bright steel and stainless steel, the system allows any type of door or window to be integrated into the façade. The sharp-edged aesthetics make it ideal for restoration works as well as modern high-end projects.