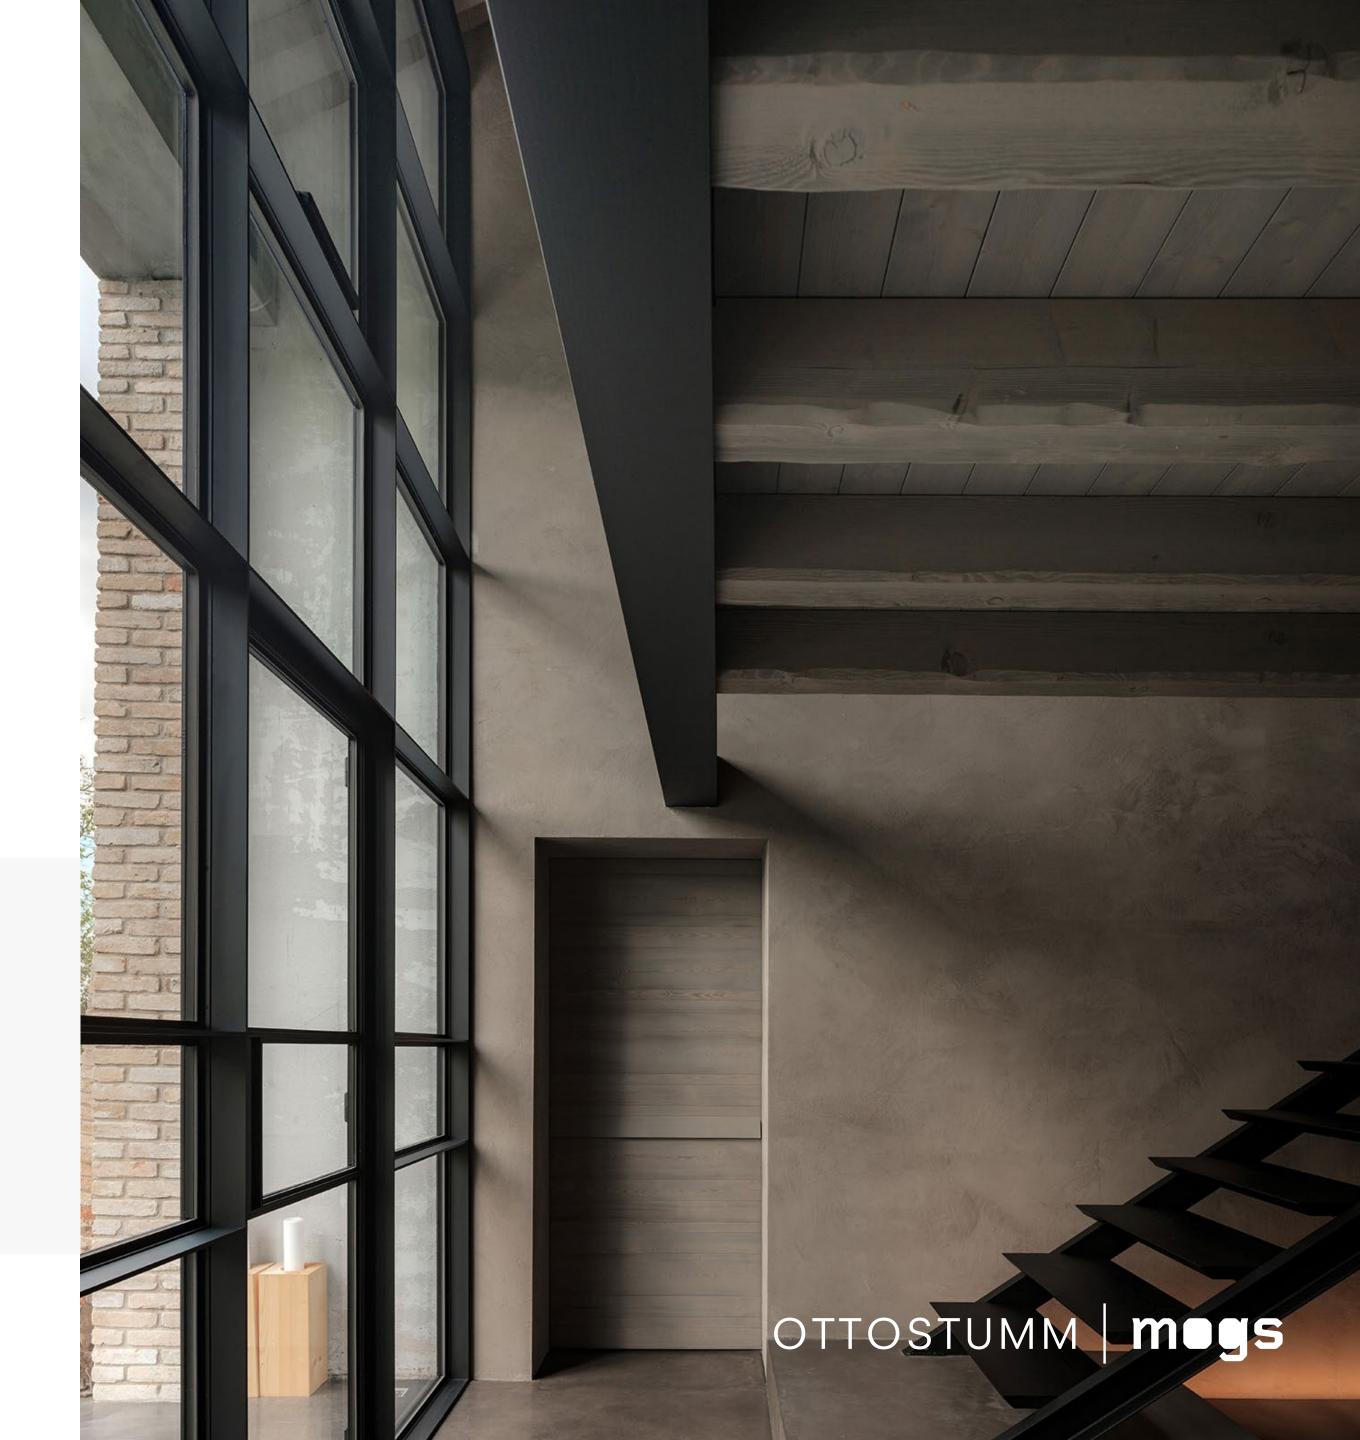

#### **T42 TB**

Laser welded steel

The FerroFinestra T42 TB thermal break system for façades and large openings exploits the qualities of steel and stainless steel: it allows large spans with slimmer structures, thanks to its high modulus of elasticity (3 times higher than aluminium) and the high moments of inertia of the solid steel profiles with thermal break. Unlike conventional façade systems, the T42 TB T-profiles integrate the thermal barrier directly into the profile, providing excellent thermal insulation with a reduced sightline of only 42 mm. Available in bright steel and stainless steel, the system allows any type of door or window to be integrated into the façade. The sharp-edged aesthetics make it ideal for restoration works as well as modern high-end projects.